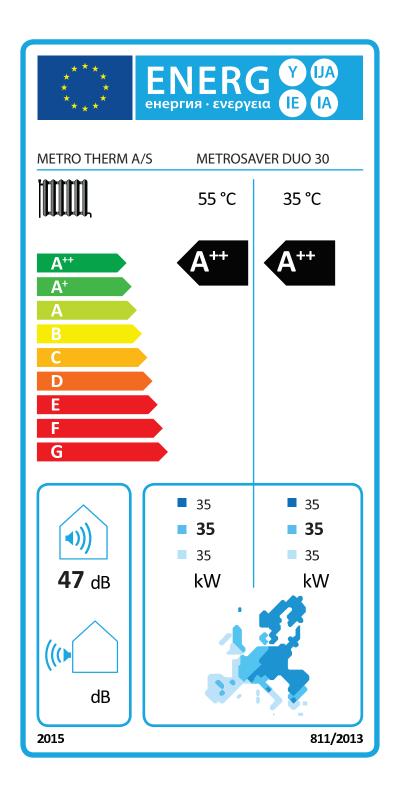

G

2015

811/2013

| Supplier's name:                                          | METRO THERM A/S   |          |       |
|-----------------------------------------------------------|-------------------|----------|-------|
| Model:                                                    | METROSAVER DUO 30 |          |       |
| Temperature application                                   | 35                | 55       | °C    |
| Declared load profile for water                           |                   |          |       |
| heating                                                   |                   |          |       |
| Seasonal space heating energy                             | A++               | A++      |       |
| efficiency class, average climate:                        |                   |          |       |
| Water heating energy efficiency                           |                   |          |       |
| class, average climate:                                   |                   | T        |       |
| Rated heat output, average climate:                       | 35                | 35       | kW    |
| Annual energy consumption for                             | 15539             | 19880    | kWh   |
| space heating, average climate                            | 10000             |          |       |
| Annual electricity consumption for                        |                   |          | kWh   |
| water heating, average climate                            |                   |          | KVVII |
| Seasonal space heating energy                             | 178               | 137      | %     |
| efficiency, average climate:                              |                   |          |       |
| Water heating energy efficiency,                          |                   |          | %     |
| average climate:                                          |                   |          |       |
| Sound power level LWA indoors                             | 47                |          | dB    |
| Rated heat output, cold climate:                          | 35                | 35       | kW    |
| Rated heat output, warm climate:                          | 35                | 35       | kW    |
| Annual energy consumption for                             | 17817             | 22770    | kWh   |
| space heating, cold climate                               | 17017             |          |       |
| Annual electricity consumption for                        |                   |          | kWh   |
| water heating, cold climate Annual energy consumption for |                   |          |       |
| space heating, warm climate                               | 10063             | 12803    | kWh   |
| Annual electricity consumption for                        |                   | <u> </u> | +     |
| water heating, warm climate                               |                   |          | kWh   |
| Seasonal space heating energy                             | 400               |          | 0/    |
| efficiency, cold climate:                                 | 186               | 144      | %     |
| Water heating energy efficiency, cold                     |                   |          | 0/    |
| climate:                                                  |                   |          | %     |
| Seasonal space heating energy                             | 178               | 138      | %     |
| efficiency, warm climate:                                 | 1/0               | 130      | 70    |
| Water heating energy efficiency,                          |                   | ·        | %     |
| warm climate:                                             |                   |          | /0    |
| Sound power level LWA outdoors                            |                   |          | dB    |

## Data for package fiche

| Controller class                                                             | II   |     |   |
|------------------------------------------------------------------------------|------|-----|---|
| Controler contribution to efficiency                                         | 2    |     | % |
| Seasonal space heating energy efficiency of package, average climate:        | 180  | 139 | % |
| Seasonal space heating energy efficiency class for package, average climate: | A+++ | A++ | % |
| Seasonal space heating energy efficiency of package, cold climate:           | 188  | 146 | % |
| Seasonal space heating energy efficiency of package, warm climate:           | 180  | 140 | % |