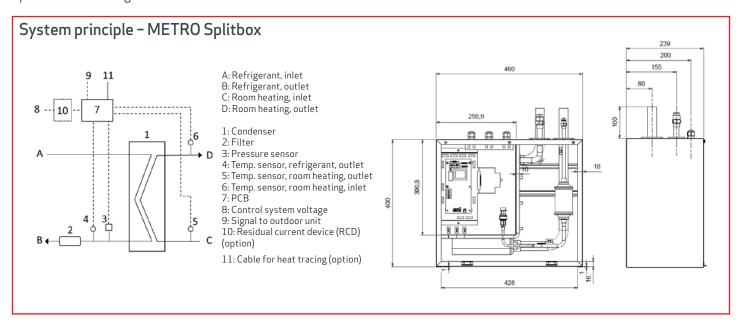

### Advantages of the METRO Splitbox

- Complete condenser unit, including filter, temperature sensors and control system.
- Compact, easy to fit with the wall bracket supplied.
- Ideal for the cold Nordic climate the METROAIR L outdoor unit exploits energy from the air right down to temperatures of -20°C.
- Extremely cost-effective compared to competitive products.

Together, the outdoor unit and box comprise a split system in which heat energy from the outdoor air is transferred via a cooling circuit to the room heating liquid from the indoor unit in the Splitbox heat exchanger.