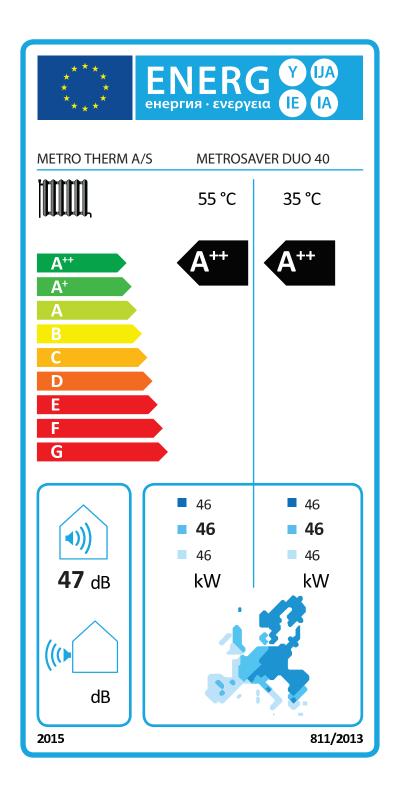

## IJA ENERG IE IA енергия · ενεργεια

METRO THERM A/S

**METROSAVER DUO 40** 

B

## ENERG Y UA ΕΝΕΡΓΙΙΑ · ενεργεια ΙΕ ΙΑ

METRO THERM A/S

**METROSAVER DUO 40** 

B

C

D

E

G

2015

| Supplier's name:                                          | METRO THERM A/S   |       |       |
|-----------------------------------------------------------|-------------------|-------|-------|
| Model:                                                    | METROSAVER DUO 40 |       |       |
| Temperature application                                   | 35                | 55    | °C    |
| Declared load profile for water                           |                   |       |       |
| heating                                                   |                   |       |       |
| Seasonal space heating energy                             | A++               | A++   |       |
| efficiency class, average climate:                        |                   |       |       |
| Water heating energy efficiency                           |                   |       |       |
| class, average climate:                                   |                   |       |       |
| Rated heat output, average climate:                       | 46                | 46    | kW    |
| Annual energy consumption for                             | 19996             | 25093 | kWh   |
| space heating, average climate                            | 10000             |       |       |
| Annual electricity consumption for                        |                   |       | kWh   |
| water heating, average climate                            |                   |       | KVVII |
| Seasonal space heating energy                             | 182               | 143   | %     |
| efficiency, average climate:                              | .02               |       |       |
| Water heating energy efficiency,                          |                   |       | %     |
| average climate:                                          |                   |       | 15    |
| Sound power level LWA indoors                             | 47                |       | dB    |
| Rated heat output, cold climate:                          | 46                | 46    | kW    |
| Rated heat output, warm climate:                          | 46                | 46    | kW    |
| Annual energy consumption for                             | 22939             | 28857 | kWh   |
| space heating, cold climate                               | 22000             |       |       |
| Annual electricity consumption for                        |                   |       | kWh   |
| water heating, cold climate                               |                   |       |       |
| Annual energy consumption for space heating, warm climate | 12931             | 16202 | kWh   |
| Annual electricity consumption for                        |                   |       |       |
| water heating, warm climate                               |                   |       | kWh   |
| Seasonal space heating energy                             | 400               | 4.40  | 0.4   |
| efficiency, cold climate:                                 | 190               | 149   | %     |
| Water heating energy efficiency, cold                     |                   |       | 0/    |
| climate:                                                  |                   |       | %     |
| Seasonal space heating energy                             | 182               | 144   | %     |
| efficiency, warm climate:                                 | 102               | 144   | 7/0   |
| Water heating energy efficiency,                          |                   |       | %     |
| warm climate:                                             |                   |       | /0    |
| Sound power level LWA outdoors                            |                   |       | dB    |

## Data for package fiche

| Controller class                                                             | II   |     |   |
|------------------------------------------------------------------------------|------|-----|---|
| Controler contribution to efficiency                                         | 2    |     | % |
| Seasonal space heating energy efficiency of package, average climate:        | 184  | 145 | % |
| Seasonal space heating energy efficiency class for package, average climate: | A+++ | A++ | % |
| Seasonal space heating energy efficiency of package, cold climate:           | 192  | 151 | % |
| Seasonal space heating energy efficiency of package, warm climate:           | 184  | 146 | % |